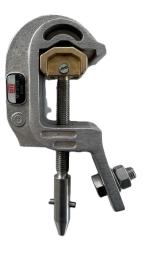

## MT-815-.

Earthing and short-circuiting clamp. Icc 30 kA/1 s

## **Application :**

- · Clamp for laying on round and flat surfaces.
- Icc 30 kA/1s.

## Features :

- Clamping capacity: rounds from 5 to 35 mm. Flats from 5 to 16 mm thick and 40 mm wide.
- Connecting range for cable lugs.
- Material: light alloy.

| Ref      | Fitting | ICC (kA/1s) | Capacity                                                             |
|----------|---------|-------------|----------------------------------------------------------------------|
| MT-815-E | E       | 30          | rounds from 5 to 35 mm. Flats from 5 to 16 mm. Thick and 40 mm wide. |