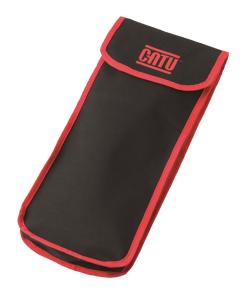

## CG-36-..

Storage bag for insulating gloves class 2 to 4

## Features:

- Made of repellent reinforced fabric (1200D) for the transportation of insulating gloves in vehicules and tool boxes.
- Rear loop for belt carriage and transparent pocket (for instructions/or identification).
- · Velcro fastening.
- · Black, red piping and CATU logo.