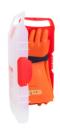

## **Application:**

- Plastic box for insulating gloves from class 00 to 4.
- Ensure the gloves have a good mechanical protection against shocks and U.V. radiation.
- Box can be fixed on a wall, in a substation, or be used as a carrying box and a storage box.

- The transparent cover enables to check gloves presence.
- · Ergonomic handle for an easy opening.
- Quick fixing of the gloves with a professional velcro strap to avoid any glove damage.
- Multilingual labels to stick on the cover in the appropriate area; on these labels are written the maintenance recommendations according to IEC 60903.