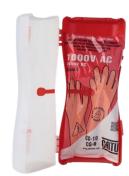

## **Application:**

- Plastic box for insulating gloves from class 00 to 4.
- Ensure the gloves have a good mechanical protection against shocks and U.V. radiation.
- Box can be fixed on a wall, in a substation, or be used as a carrying box and a storage box.

- The transparent cover enables to check gloves presence.
- · Ergonomic handle for an easy opening.
- Quick fixing of the gloves with a professional velcro strap to avoid any glove damage.
- Multilingual labels to stick on the cover in the appropriate area; on these labels are written the maintenance recommendations according to IEC 60903.