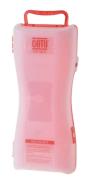

## **Application:**

- Plastic box for insulating gloves from class 00 to 4.
- Ensure the gloves have a good mechanical protection against shocks and U.V. radiation.
- Box can be fixed on a wall, in a substation, or be used as a carrying box and a storage box.

- The transparent cover enables to check gloves presence.
- · Ergonomic handle for an easy opening.
- Quick fixing of the gloves with a professional velcro strap to avoid any glove damage.
- Multilingual labels to stick on the cover in the appropriate area; on these labels are written the maintenance recommendations according to IEC 60903.