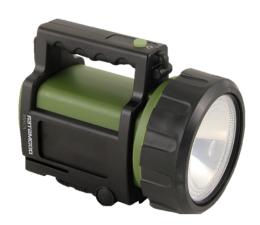

## CD-126

## Portable safety lamp

## **Features:**

- Delivered with a carrying strap.
- Rechargeable headlamp LED 5 W.
- Autonomy: 15 hours.
- Rechargeable in 15 hours.
- Power cut-off detection function (transformer plugged in and on button wedged: automatic lighting).
- Installation with rubber trestle and head.
- Rechargeable AC/DC + 12 V included.
- Battery Li-ion 3.7V 2400 mAh.