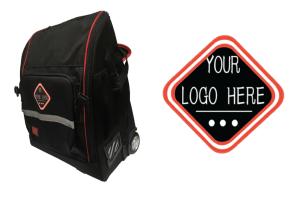

### **Application :**

· Add your logo on your CATU luggage to create a unique product for your compagny.

#### Features :

- Tried logos suitable for the supports.
- Copy of your logo with an unlimited number of color.Logo application by us.

Minimum order quantities : 10 units.

| Reference     | Size                   |
|---------------|------------------------|
| LOGOBAG-2-025 | 0 - 25 cm <sup>2</sup> |
|               |                        |