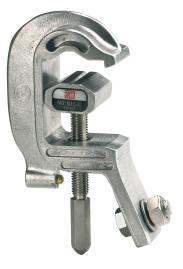

## CLAMP

FIELD OF USE:

Clamp for medium voltage installations.

## CHARACTERISTICS:

Test current : 30 kA / 1s.

- Body and jaw made of aluminium.
- Screw made of copper aluminium alloy. •
- Internal diameter of the manoeuvring end fitting ring: 25 mm.
- Earth cable connection for crimped lug by hole ÿ 13 mm on clamp.
- Clamping capacity: round or flat from 5 to 40 mm.
  Dimensions : 44 x 125 x 180 mm.
- Weight: 0,6 kg.

Standards IEC 61230

| Ref      | ICC (kA/1s) | Capacity                                                             |
|----------|-------------|----------------------------------------------------------------------|
| MT-815-S | 30          | rounds from 5 to 35 mm. Flats from 5 to 16 mm. Thick and 40 mm wide. |