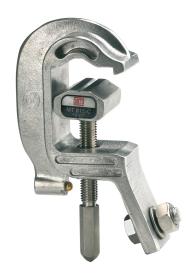

## MT815X

**CLAMP** 

FIELD OF USE:

Clamp for medium voltage installations.

CHARACTERISTICS:

Test current: 30 kA / 1s

- Body and jaw made of aluminium.
- Screw made of copper aluminium alloy.
- Internal diameter of the manoeuvring end fitting ring
- Earth cable connection for crimped lug by hole Ø 13 mm on clamp.
- Clamping capacity: round or flat from 5 to 40 mm.
- Dimensions : 44 x 125 x 180 mm.
- Weight: 0,6 kg.

| Ref       | ICC (kA/1s) | Capacity                                                             |
|-----------|-------------|----------------------------------------------------------------------|
| MT-815-S1 | 30          | rounds from 5 to 35 mm. Flats from 5 to 16 mm. Thick and 40 mm wide. |
|           |             |                                                                      |