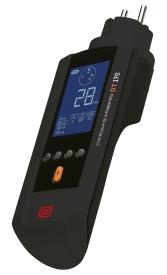

# DT-170..

## Installation tester CATEX

### **Application:**

The CATEX testers enable you to perform the following checks:

- Presence of voltage at the terminals of a socket.
- Integrity of the earth circuit.
- Correct polarity. The position of the phase and the neutral is indicated.
- Correct operation of the RCD system at the following sensitivities: 30 mA and 500 mA.
- Enables differential circuit breakers to be tested: 30mA/100mA/300mA and 500mA

#### Features:

- Operating voltage: 230 V ± 10%.
- Frequency: 50 / 60 Hz ± 10%.
- Operating temperature: 15°C / + 45°C.
- IP 40 IK 03.
- Fuse protection: 2 delayed fuses 250 mA.
- CAT III 600 V