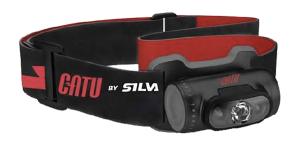

## Headlamp

## **Features:**

- Rechargeable battery Li-Po.
- 2 lighting modes: max/mini.
- 180° rotation.
- Maximum operating time: 3.5/20 hours.
- Max. lighting distance: 50/8 metres.
- · Max. light output: 170/10 lumens.
- Textile headband for use as a simple headlamp (without helmet).
- · Supplied with:
  - 1 universal helmet mount and 2 stickers;
  - 1 USB-B charging cable.