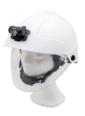

## **Application:**

- Headlamp for CATU MO-185, MO-180-ARC and MO-182/1 helmets.
- Fits most helmets on the market.

## **Features:**

- Rechargeable battery Li-Po.
- 2 lighting modes: max/mini.
- 180° rotation.
- Maximum operating time: 3.5/20 hours.
- Max. lighting distance: 50/8 metres.
- · Max. light output: 170/10 lumens.
- Textile headband for use as a simple headlamp (without helmet).
- · Supplied with:
  - 1 universal helmet mount and 2 stickers;
  - 1 USB-B charging cable.