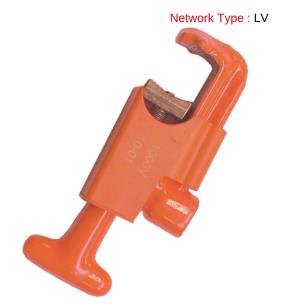

## MC-14..

Capacity: diameter 10 to 24 mm

## **Application:**

- Insulated micro-clamps for LV shunts.
- For maintenance and short-period operations.

## Features:

- Maximum operating voltage : 1000 V AC 1500 V DC.
- · Body made of copper aluminium.
- Entirely insulated.

|   | Ref Dimensions |               |                            | Voltages for use           |         |
|---|----------------|---------------|----------------------------|----------------------------|---------|
| ı |                | Weight (kg)   | Operating<br>Voltage<br>AC | Operating<br>Voltage<br>DC |         |
|   | MC-146         | 23 x 70 x 110 | 0.21                       | 1 000 V                    | 1 500 V |