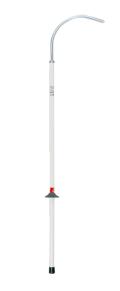

Rescue stick with permanent hook 45 kV - 1,65 m

## **Features:**

- Rescue hook in aluminium or insulated depending on the chosen model.
- · Elastomeric handguard.
- In accordance with the STC n°43 of CATU.

## **Composition:**

• Stick delivered with wall brackets CI-06-D.

| Ref.  | Operating Voltage AC | Operating Voltage DC | Length (mm) | Weight (kg) | Tube Diameter (mm) |
|-------|----------------------|----------------------|-------------|-------------|--------------------|
| CS-45 | 45 000 V             | 67 500 V             | 1 650       | 1           | 28                 |