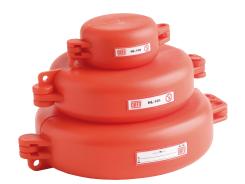

## HL-10.

## Rotating gate valve lockout from 25 to 63,5 mm diameter

## Application:

• Once locked, they rotate freely around the hand wheel and prevent the valve wheel from being turned.

## **Caracteristics:**

- Condemner for handwheel valves, good resistance to cracking, operating temperature 90  $^{\circ}\text{C}$  max.
- Red polyurethane material.
- Inside diameters: 25 to 63,5 mm
- 1 padlock lock, hole Ø 6 mm
- DANGER" marking, "DO NOT TOUCH" pictogram.

| Ref.   | Description | Diameter | Characteristics |
|--------|-------------|----------|-----------------|
|        | Color       | Hole     | Weight          |
| HL-100 | •           | 6        | 0,045           |