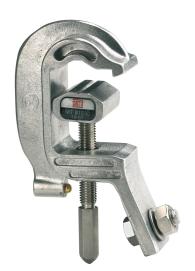

## Earthing and short-circuiting CLAMP

Earthing and short-circuiting clamp for use with insulating stick.

## CHARACTERISTICS

- Clamp in accordance with IEC 61230 standard.
- Short-circuit withstand: 30 kA/1s.
- Body made of aluminium alloy. Screws made of stainless steel.
- Connexion area for cable section 150 mm² max.
- Screw and bolt M12 for cable lug fixation.
- Clamping capacity: Ø 5 to 35 mm. Flats, thickness 5 to 16 and width 40 mm.
- Dimensions: 180 x 120 x 45 mm.
- Weight: 0,6 kg.
- End fitting type « C » : hexagonal, male of 12 mm on flats.

| Ref      | Fitting | ICC (kA/1s) | Capacity                                                             |
|----------|---------|-------------|----------------------------------------------------------------------|
| MT-815-C | С       | 30          | rounds from 5 to 35 mm. Flats from 5 to 16 mm. Thick and 40 mm wide. |