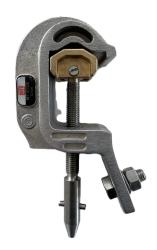

## MT-815-.

Earthing and short-circuiting clamp. Icc 30 kA/1 s

## **Application:**

- · Clamp for laying on round and flat surfaces.
- Icc 30 kA/1s.

## Features:

- Clamping capacity: rounds from 5 to 35 mm. Flats from 5 to 16 mm thick and 40 mm wide.
- · Connecting range for cable lugs.
- Material: light alloy.

| Ref      | Fitting | ICC (kA/1s) | Capacity                                                             |
|----------|---------|-------------|----------------------------------------------------------------------|
| MT-815-E | E       | 30          | rounds from 5 to 35 mm. Flats from 5 to 16 mm. Thick and 40 mm wide. |