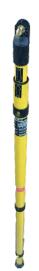

## CE-2../1-.

Telescopic insulating stick, extended length 2 m, max voltage 90 kV, end-fitting C

## **Features:**

- Material: insulating tube made of epoxy resin, glass fiber reinforced.
- Locking by push button in folded and extended positions.
- Unfolding and folding made easier thanks to indicative arrows on each tube.

| Ref.        | Length Folded (mm) | Length Extended (mm) | Fitting | Weight (kg) | Tube Diameter (mm) |
|-------------|--------------------|----------------------|---------|-------------|--------------------|
| CE-2-21/1-C | 1 250              | 2 000                | С       | 1,1         | 41                 |