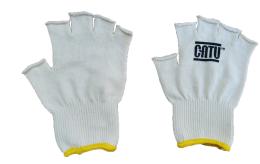

## **CG-Accessories...**

Mittens for insulating gloves.

## **Application:**

- Washable mittens improve the comfort of use and hygiene of insulating gloves (limit effects of perspiration).
- Fingerless shape allowing to keep the highest dexterity.
- Do not use for mechanical, chemical or thermal protection.

## **Features:**

- · Knitted coton mittens.
- Jauge 13.
- · Elasticized wrist.
- · Cleaning under the responsability of the user.
- Unique size: 7/8.