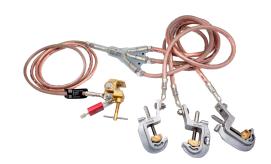

## Features:

- MT-815-C conductor clamps with 12 mm type C hexagonal tip on flat surfaces.
- Clamp capacity: round from 5 to 35 mm and flat from 5 to 40 mm.
- Plastic carrying case.
- Lockout earth vice prevents forgetting the MALT in place before powering up again.

- 3 pliers for conductors MT-815-C
- 1 MT-870 lockout earth vice
- 1 set of 3 short-circuit cables, 70 mm<sup>2</sup> cross section, 1.5 m long, PVC-insulated.
- 1 Malt cable, 35 mm² long. 2.5 m PVC insulated.