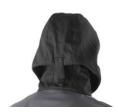

## Features:

- Adjustable hood for a better protection of the head and the neck in case of higher risk, to be worn with a visor or a helmet.
- A velcro® central fastening along the entire lenght: easy to open and close
- A back lenght of 121 cm to ensure an efficient protection of the operator down to the knees.
- · Pictograms of the standards clearly visible on the left sleeve.