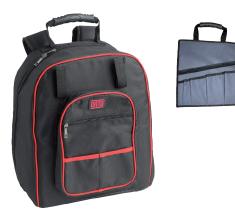

### **Application:**

· Ergonomic backpack with foam structure which provides maximum comfort to end user and protection for tools.

#### External configuration

- 2 adjustable straps for matt storage (rolled).
- Ergonomic shoulder straps and air mesh fabric.
- Main pocket, closed by double zip (with possibility to fix padlock). •
- 4 external pockets, main one has double zip (with possibility to fix • padlock).
- · Strong waterproof plastic bottom against abrasion, dirt and moisture.

#### Internal configuration

- · Reversible tool tray with handle for easy carriage and a total of 8 tool holders.
- A4 comfortable pocket for documents or labtop, closed by velcro.
- Horizontal elastic strap (for 8 tools). •
- Internal zip pocket. •